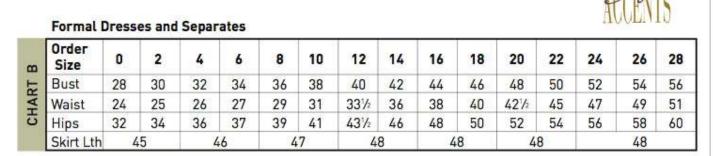

#### Student Dress Size (Please use the chart below as a guide): \_\_\_\_\_

I understand that this is the only opportunity to order this dress before our fall concert season. I have double-checked all measurements to ensure the proper dress size.