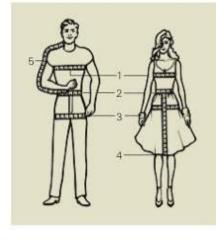

#### HOW TO MEASURE

- BUST: Women measure around the fullest part of the bust and around the back over the braline.
  CHEST: Men measure across shoulder blades, under arms, across chest.
- 2. WAIST: Measure around smallest part of natural waist.
- 3. HIPS: Measure around the fullest part of hips.
- 4. SKIRT LENGTH: Measure from waist to desired location for hem.
- SLEEVE LENGTH: Men's tuxedo shirts only. Measure from center of back of neck, across shoulder, around point of elbow to wrist bone.

BACK LENGTH: Measure from base of neck to natural waist.